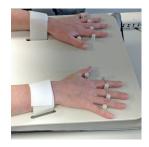

## **Main applications**

- Research
- Hospital

The hand support is specially designed to facilitate a comfortable position for the patient during medical procedures, while maintaining proper alignment. This product gives a good stability and reproducibility regarding imaging of the hands in a fixed position.