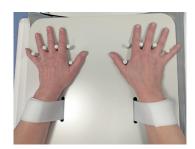

## **Hand support**

Model 935.200

Image courtesy Meander Hospital the Netherlands

## **Main applications**

- Research
- Hospital

The hand support is specially designed to facilitate a comfortable position for the patient during medical procedures, while maintaining proper alignment. This product gives a good stability and reproducibility regarding imaging of the hands in a fixed position.