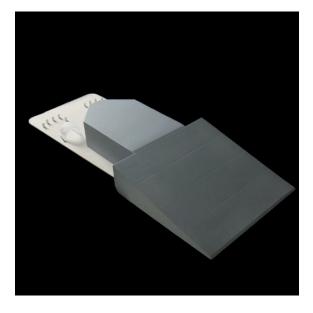

## **Hand support**

Model 935.200

Image courtesy Meander Hospital the Netherlands

## **Specifications**

Overall dimensions (l x b x h) 120 x 48 x 13 cm approx.

FOR-MED is a development and manufacturing company, specialized in customized medical products for radiology, nuclear medicine and radiotherapy.