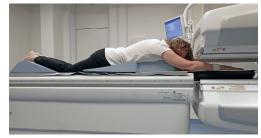

## **Main applications**

- Research
- Hospital

The hand support is specially designed to facilitate a comfortable position for the patient during medical procedures, while maintaining proper alignment. This product gives a good stability and reproducibility regarding imaging of the hands in a fixed position.